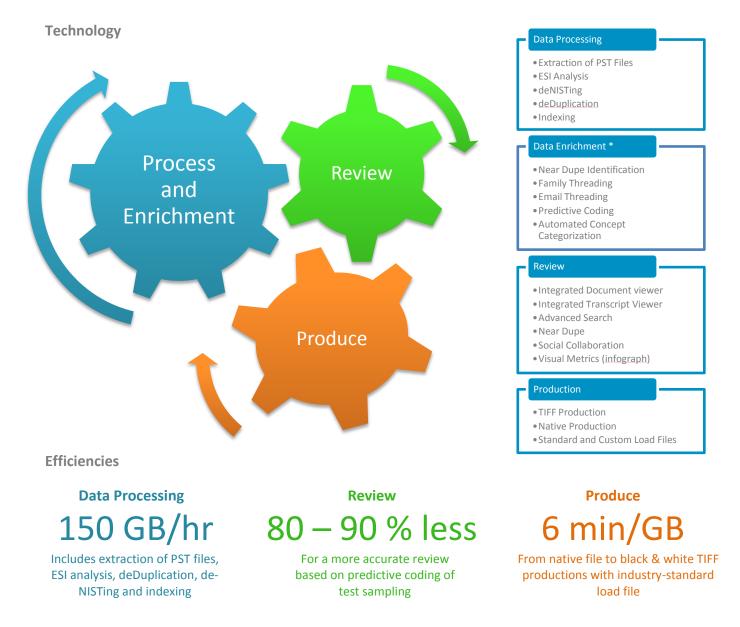

## Transforming Commodity Servers into High Performance Computing Servers

With over 25 years of knowledge and experience building technology to provide worldwide enterprise content and knowledge management solutions for organizations, Sfile is pleased to introduce the latest in data processing which promises quantitative leaps in accuracy, quality, and speed. Sfile's HPC processor leverages the latest multi-core processors to split the work of ESI file analysis and TIFF productions between distinct cores using our proprietary patent-pending parallel processing technology.

With Sfile, all data that is imported goes through our ESI Analysis and processing engines for normalization and optimization. Sfile's engine robustness ensures data is processed with no additional time lapse and provides greater cost-benefits.